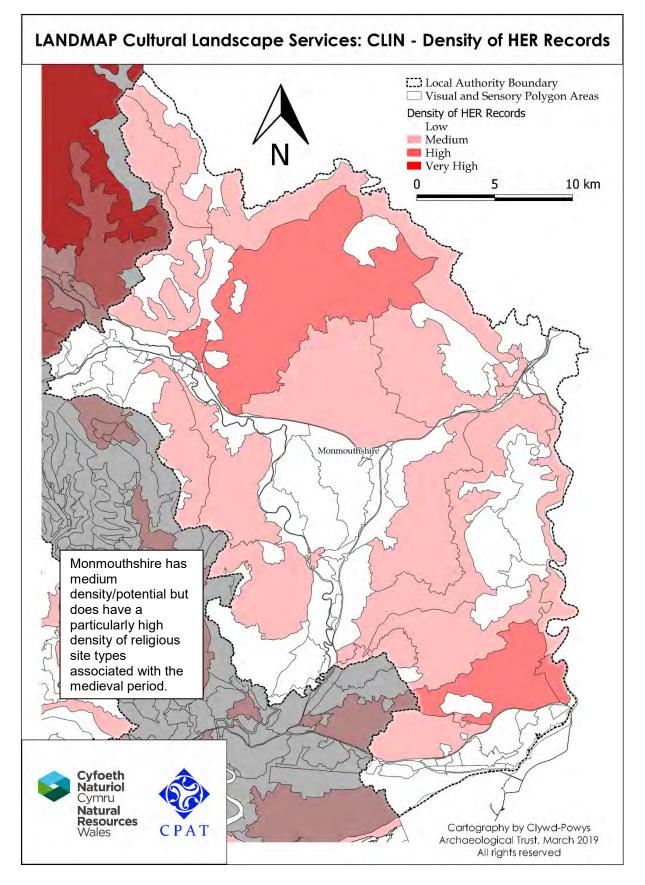

#### 4.4 Monmouthshire

*Figure 5: Density of HER records within Monmouthshire reporting unit polygons.* 

### 5.3. Monmouthshire

There is a very high concentration of religious medieval sites in Monmouthshire (Figure 11) and consequently it may prove fruitful to explore the public perception of religious sites in the area and how they may structure and have agency on specific regional cultural attributes.

Figure 11: Density of Medieval religious, funerary and ritual site in Monmouthshire.