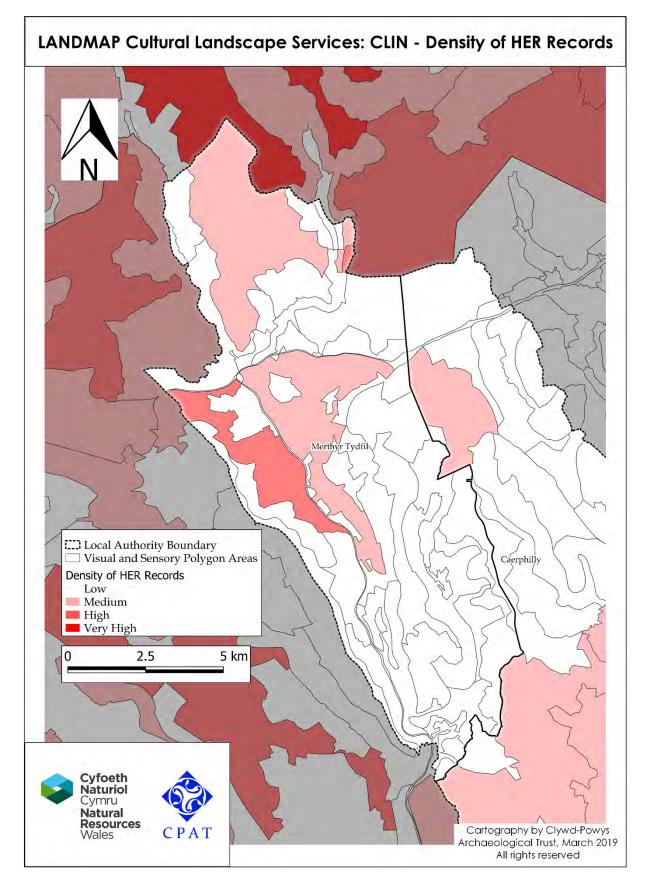

### 4.5 Merthyr Tydfil

Figure 6: Density of HER records within Merthyr Tydfil reporting unit polygons.

Archaeological events have been predominantly focussed on the urban centre of the local authority area (Figure 7). This has resulted a moderate level of records to be included in the Wales HER that may warrant further study on the predominant cultural impact of these sites and archaeological investigations. Unfortunately, the low level of recording in the more rural areas of Merthyr Tydfil means that the area has relatively low potential in comparison to Monmouthshire and Ceredigion.