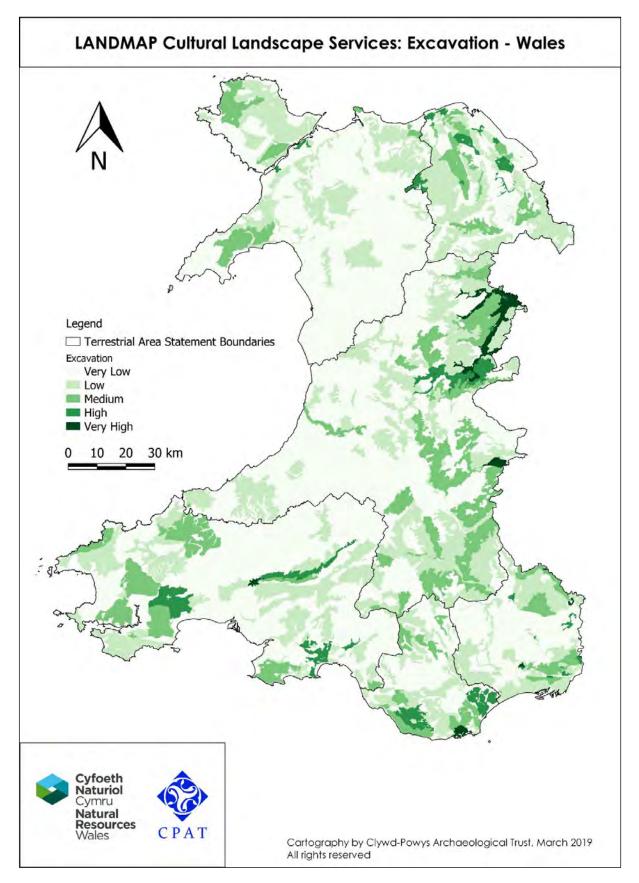

(Graham, Mason & Newman, 2009). To investigate the level of conscious awareness of historic environment by the public, it may prove valuable to gauge public awareness via survey of the historic environment in areas subject to significant archaeological investigations (excavation and watching briefs) and where there is a high density of HER records, as illustrated in Figure 9. In addition, there is potential to explore areas with uniquely strong historic environment theme, such as defensive medieval sites within Powys (Figure 8).

*Figure 8: Defensive Medieval site density* 

*Figure 9: Archaeological excavations across Wales.* 