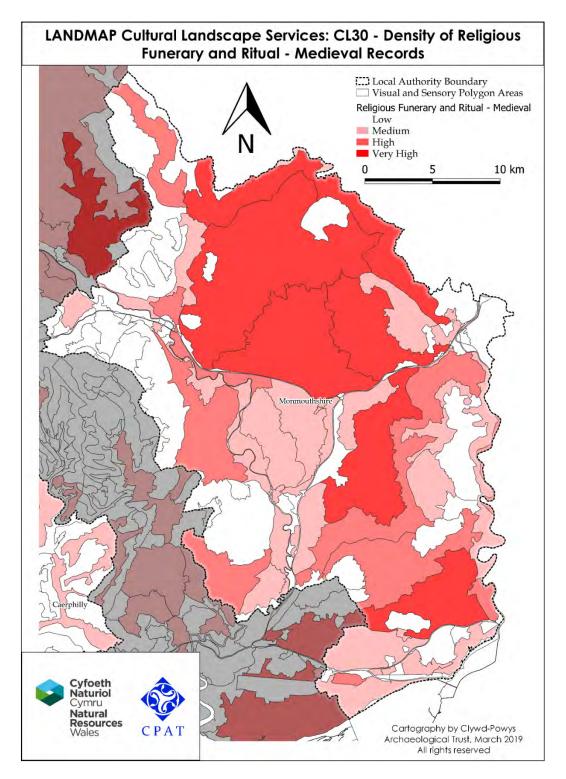

### 5.3. Monmouthshire

There is a very high concentration of religious medieval sites in Monmouthshire (Figure 11) and consequently it may prove fruitful to explore the public perception of religious sites in the area and how they may structure and have agency on specific regional cultural attributes.

Figure 11: Density of Medieval religious, funerary and ritual site in Monmouthshire.