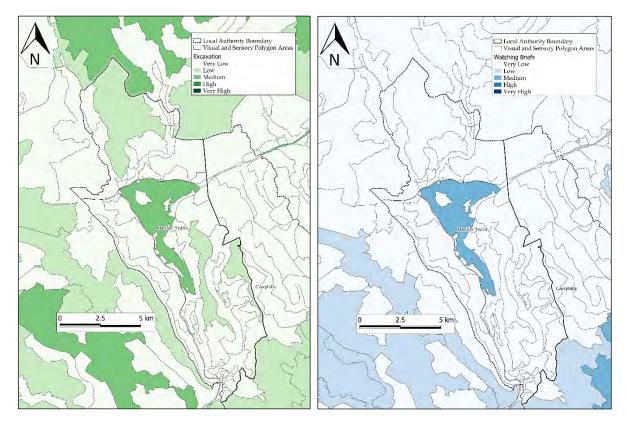

### 4.5 Merthyr Tydfil

Figure 6: Density of HER records within Merthyr Tydfil reporting unit polygons.

Archaeological events have been predominantly focussed on the urban centre of the local authority area (Figure 7). This has resulted a moderate level of records to be included in the Wales HER that may warrant further study on the predominant cultural impact of these sites and archaeological investigations. Unfortunately, the low level of recording in the more rural areas of Merthyr Tydfil means that the area has relatively low potential in comparison to Monmouthshire and Ceredigion.

Figure 7: Excavation and watching brief density in Merthyr Tydfil.