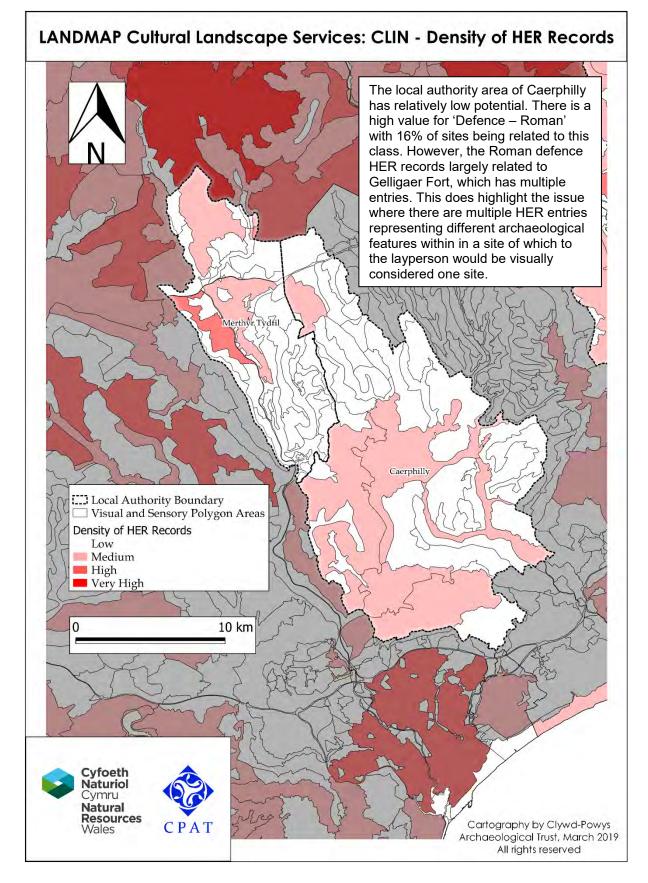

## 4.2 Caerphilly

*Figure 3: Density of HER records within Caerphilly reporting unit polygons.* 