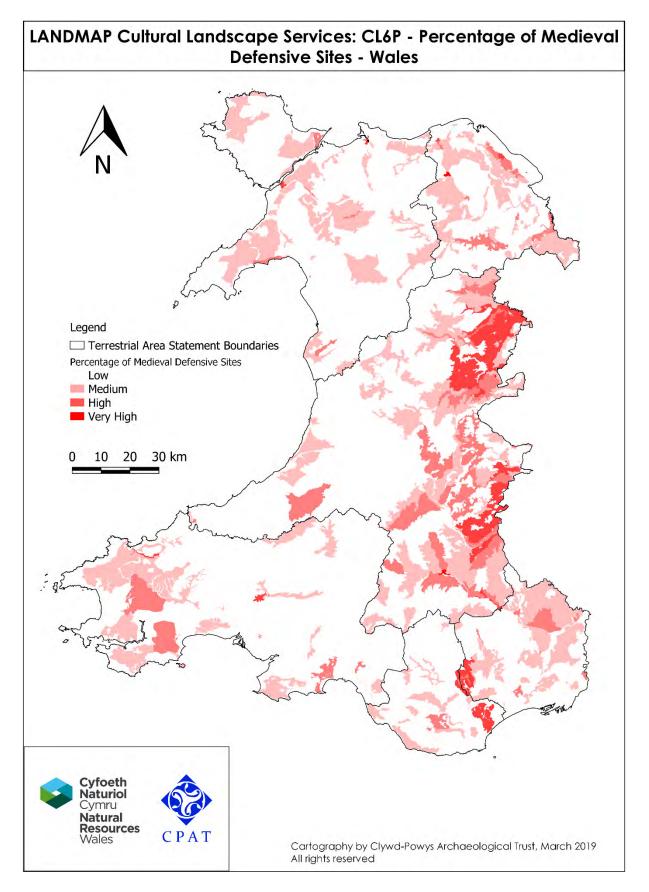

(Graham, Mason & Newman, 2009). To investigate the level of conscious awareness of historic environment by the public, it may prove valuable to gauge public awareness via survey of the historic environment in areas subject to significant archaeological investigations (excavation and watching briefs) and where there is a high density of HER records, as illustrated in Figure 9. In addition, there is potential to explore areas with uniquely strong historic environment theme, such as defensive medieval sites within Powys (Figure 8).

*Figure 8: Defensive Medieval site density* 

*Figure 9: Archaeological excavations across Wales.* 