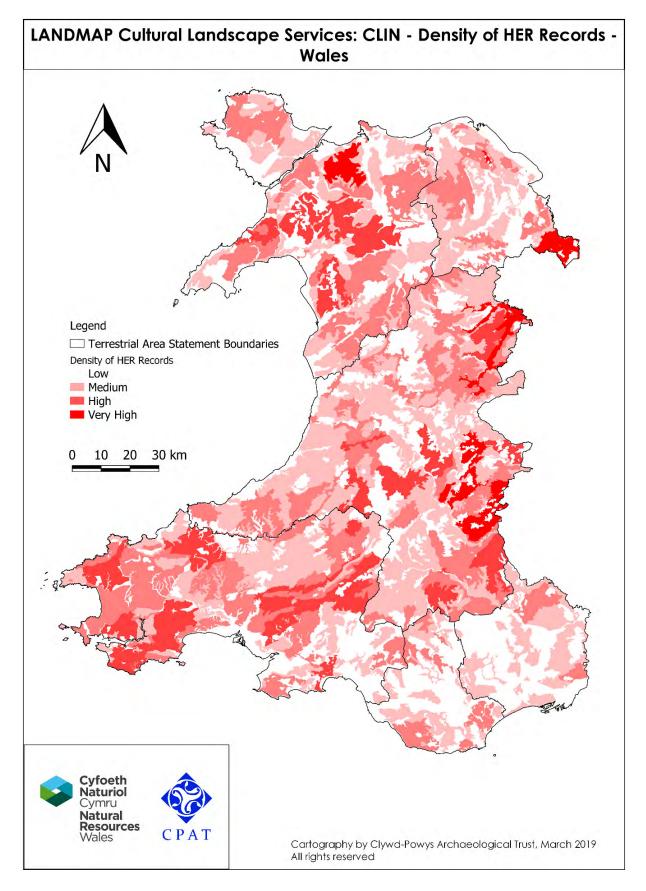

# 4. Layer Outputs

The primary attribute that can be used to target where action would be most beneficial is the density of HER entries within each reporting unit polygon. The pan-Wales illustration demonstrates the range of potential areas where the historic environment may have maximum impact on the culture of a locality. Illustrations of the four target areas selected for this study also demonstrate the overall potential impact of the historic environment on those respective communities.

#### 4.1 Pan-Wales

*Figure 2: Density of HER records within reporting unit polygons.* 