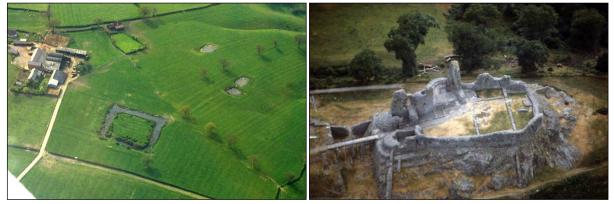

## **3.2 Modifications to HER Data Classes**

In total 38 classes were created, detailed below, this allowed for rationalisation of the data to a manageable number of classes and derived fields. Without reduction, there would have been 30,048 period and class combinations resulting in 3,395,424 derived fields. These classes represent a wide variety of different historic environment assets with a range of potential impacts on place and culture. Example of these assets may be rural moated sites typical of the class **CL1** or castle sites commonly found in **CL6**.

Figure 1: Lightwood Farm Moat and Montgomery Castle (CPAT 85-c-0070 & 79-cr-0032).

A full breakdown of these new classes against the existing broad class and period fields is given in the Appendix. In addition, the prepared GIS data set is submitted in conjunction with this report.