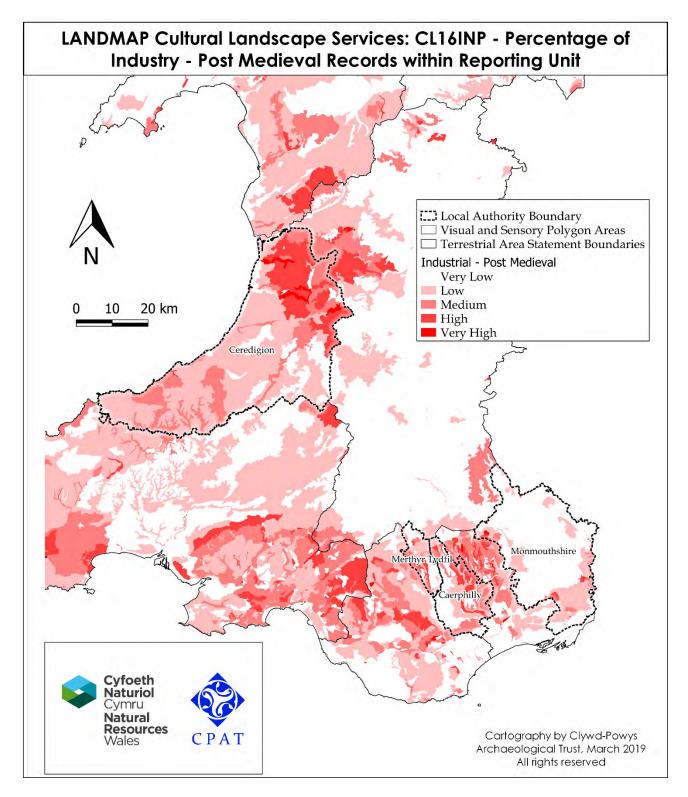

# 5.2. Caerphilly, Ceredigion, Merthyr Tydfil

Within the selected areas, with the exception of Monmouthshire, post medieval and modern features dominate the historic landscape (Figure 10). Therefore, potential exists to explore the cultural impact of Post Medieval and modern industry in these regions.

Figure 10: Post medieval Industrial HER records across Caerphilly, Ceredigion, and Merthyr Tydfil.